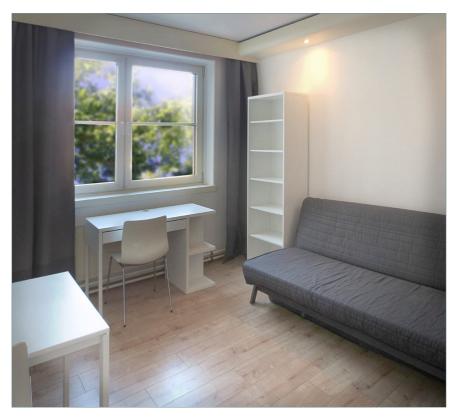

## Fitout/Features

In our modern building we offer 8 different apartment types on 5 storeys. The contemporarily furnished 1 and 2-room apartments with a living space of 18 to 38 m² are each equipped with new furniture, a sofa bed, a kitchenette and a bathroom with shower. Internet access is possible via an ethernet cable. The generously sized communal area on the ground floor can be used as a meeting point for studying and for making social contacts. Bicycles can be kept in the bicycle garage.