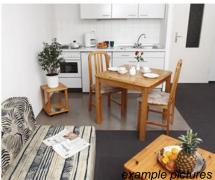

# Apartment and fittings

The residential estate has fully fitted studios, one and two-bedroom apartments. The Studio apartments are approximately 30 m2. The room is provided with a dining table and a work area. The multi-room apartments also have one or two separate bedrooms. Optionally, you can rent a household package with TV, dishes, cutlery, coffee maker, etc.