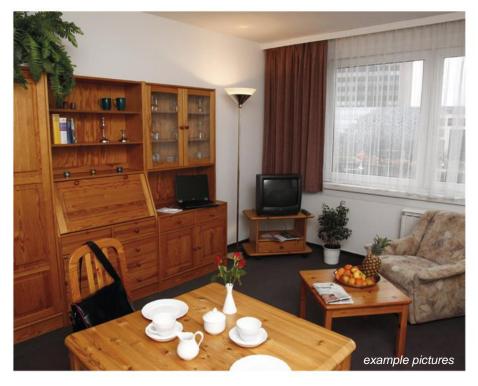

# Apartment and fittings

The residential estate has fully fitted studios, one and two-bedroom apartments. The Studio apartments are approximately 30 m2. The room is provided with a dining table and a work area. The multi-room apartments also have one or two separate bedrooms. Optionally, you can rent a household package with TV, dishes, cutlery, coffee maker, etc.