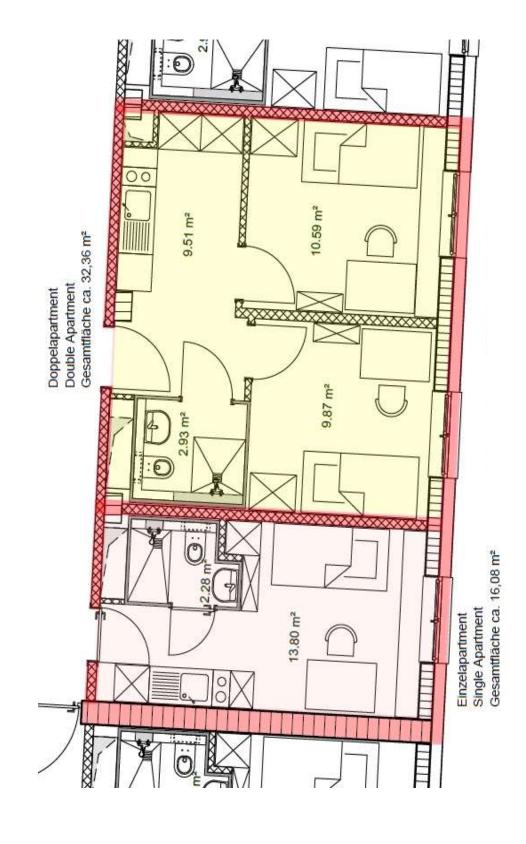

## Curtain up on

399 student apartments in Berlin-Pankow

- We are offering 356 single and 43 double apartments in our new student residential buildings:

  Selma-Lagerlöf-Str. 10-16, 13189 Berlin
- The modern 16 m² apartments are equipped with all amenities needed for a comfortalbe student household: pantry kitchen with a stove, sink, fridge, bed, desk, wall shelf, cupboard in the entrance area, bathrom with a flat shower.

  The double apartments are twice as large in size with 32 m² and are offered to two students as a shared flat.
- Fixed-term rental contracts for Bachelor and Masters students
- Building facade with 4,500 m² of art
- Roof terrace for communal use
- Green inner courtyard with possibilities for sports and recreation
- Washing machines and dryers in the building payment via app
- On request:
  - bicycle parking spaces
  - IP-TV and Internet (external provider subject to charge)
- Easy move-in: talk to our janitor and simply pick up your key from the key safe

## Here you will find the information about the object you have favored:

- 1-room-apartment on the ground floor (approx. 16 m²): from € 350.00 monthly (max. 1 Person) Including all additional costs (electricity, heating, hot water)
- 1-room-apartment on the 1st 6th floor (approx. 16 m²): from € 390.00 monthly (max. 1 Person) Including all additional costs (electricity, heating, hot water)
- <u>2-room-apartment (approx. 32 m²): from € 680.00</u> monthly (max. 2 Persons) Including all additional costs (electricity, heating, hot water)
- We charge a one-time payment final cleaning fee for a 1-room apartment in the amount of € 100.00 and for a 2-room apartment in the amount of € 140.00
- The first rent must be paid together with the deposit and the final cleaning fee bank transfer (proof of transfer required) until handover at latest.
- The rental can only be concluded with payment of a deposit (two months' rent) or deposit of a voluntary guarantor. The guarantor must live and work in Germany. The guarantor must provide proof of identity and the most recent, current proof of income.
- In the apartment house you can find a washing center with washing machines and dryers. If you want to use these utilities you can do it simply via App.
   Important: In accordance with the prohibition of exploitation, there is no tourist rental.
- Our tenancy agreements have a max. contract term of 42 months (Bachelor) or max. 24
  months (Master) with a special notice period of two months to the end of a month. For renting
  an apartment you either have to pay a deposit (two months' rent).